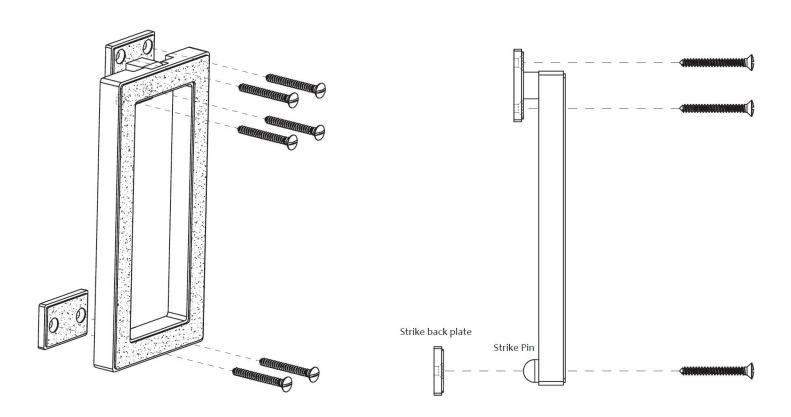

#### PARTS INCLUDED

Door knocker: 1 pc Strike back plate: 1pc Slotted wood screws: 6pcs

#### MOUNTING INSTRUCTIONS

Carefully determine a desired knocker location, align strike pin with strike back plate Mark screw hole location with a pencil, Use slotted screw driver to install wood screw into door.