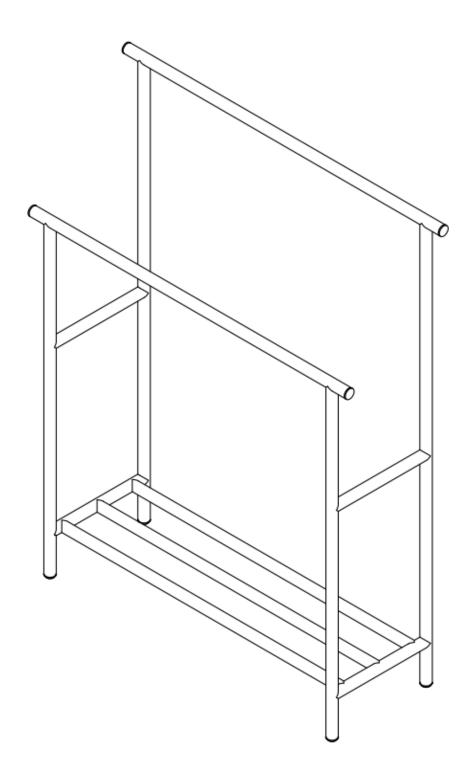

# **RILEY STANDING TOWEL BARS**

Α

### **PARTS INCLUDED**

1pc Riley Standing Towel Bars