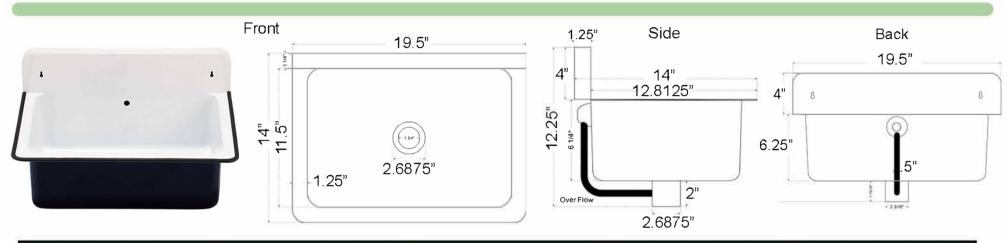

## **Anchor Collection**

**Bryant Bucket Sink - With Overflow** 

| OVERALL DIMENSIONS   | INTERIOR BOWL | BOWL DEPTH | DRAIN OPENING | MOUNTING HARDWARE |
|----------------------|---------------|------------|---------------|-------------------|
| 19.5" x 14" x 12.25" | · 17" x 11.5" | 6.25"      | 1.75"         | 2 INCLUDED SCREWS |

## **FEATURES:**

- Durable Iron construction
- Powder-coated finish
- Has integral metal overflow
- Hand cut tolerance +/- .5"
- Includes mounting hardware
- 4" high back splash
- No pre-cut faucet hole(s)
- Drain and Faucet are not included with sink
- Takes standard umbrella drain with overflow