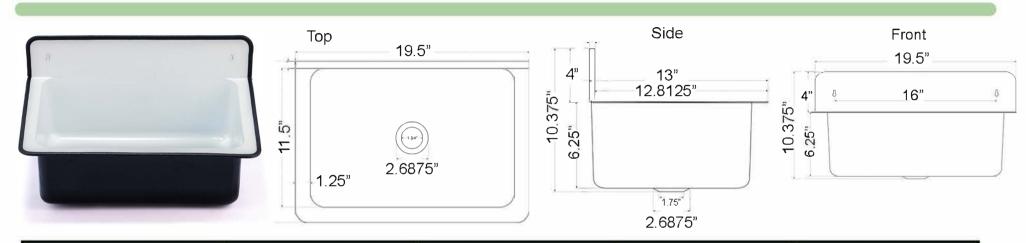

## **Anchor Collection**

**Bryant Bucket Sink - No Overflow** 

| OVERALL DIMENSIONS    | INTERIOR BOWL | BOWL DEPTH | DRAIN OPENING | MOUNTING HARDWARE |
|-----------------------|---------------|------------|---------------|-------------------|
| 19.5" x 13" x 10.375" | 17" x 11.5"   | 6.25"      | 1.75"         | 2 INCLUDED SCREWS |

## **FEATURES:**

- Durable Iron construction
- Powder-coated finish
- No Overflow
- Hand cut tolerance +/- .5"
- Includes mounting hardware
- 4" high back splash
- No pre-cut faucet hole(s)
- Drain and Faucet are not included with sink
- Takes standard umbrella drain (no overflow)