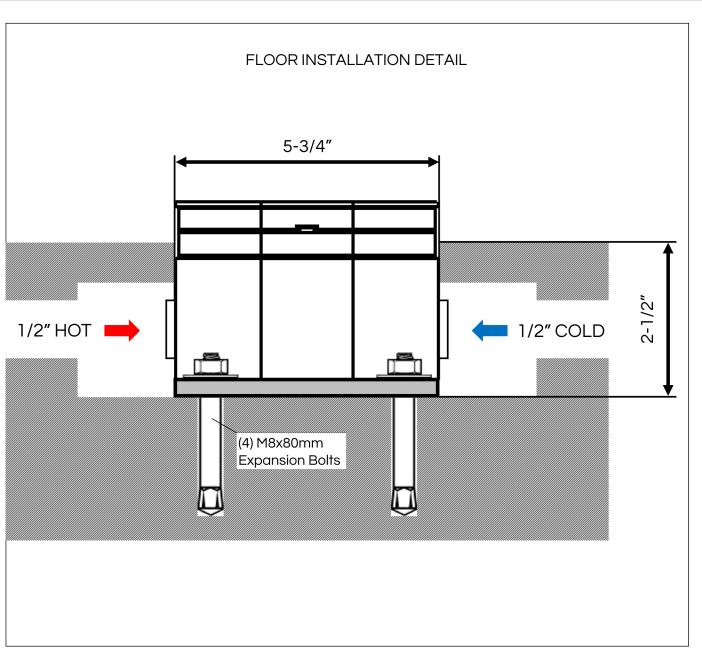

## REJUVENATION

Place the built-in part in the desired position. Mark and drill the (4) holes.

Remove the cover and outlet plugs. Cut off the excess portion of the built-in part.

Connect the hot and cold supply pipes to the built-in part and test for any leaks.

Secure by tightening the (4) expansion bolts.

Place the lower half of the shower onto the builtin part and secure into place with (4) screws.

Insert the upper half of the shower into the lower half. Align and secure the screw on the back side of the shower.