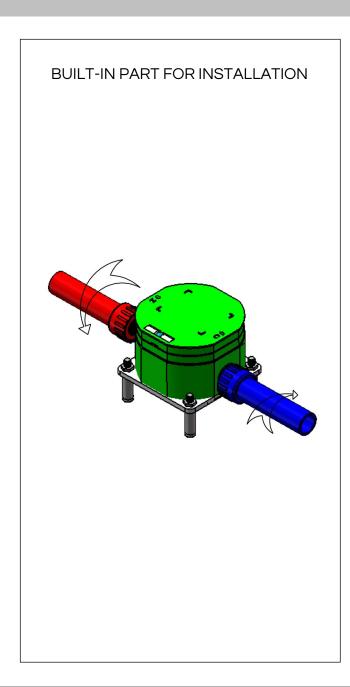

## REJUVENATION

Place the built-in part in the desired position. Mark and drill the (4) holes.

Remove the cover and outlet plugs. Cut off the excess portion of the built-in part.

Connect the hot and cold supply pipes to the built-in part and test for any leaks.

Secure by tightening the (4) expansion bolts.

Place the lower half of the shower onto the builtin part and secure into place with (4) screws.

Insert the upper half of the shower into the lower half. Align and secure the screw on the back side of the shower.