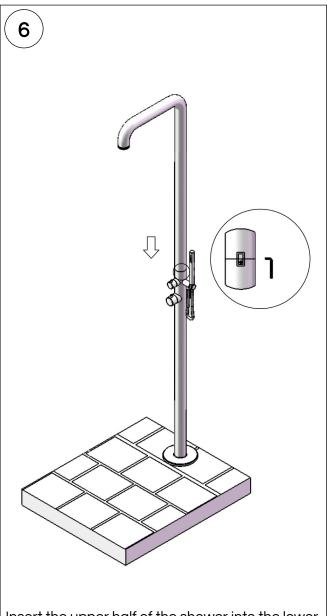

Secure by tightening the (4) expansion bolts.

Place the lower half of the shower onto the builtin part and secure into place with (4) screws.

Insert the upper half of the shower into the lower half. Align and secure the screw on the back side of the shower.