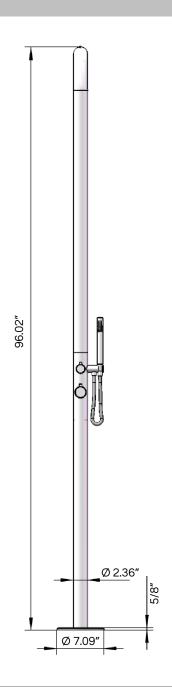

#### **SPECIFICATIONS**

MATERIAL: 316 marine grade stainless steel

FEATURES: pressure balance valve

two-way diverter hand shower

built-in part for easy installation protective cover included

WEIGHT: 38 lbs

PACKAGE DIMENSIONS: L 55" x W 23" x H 11"

DELIVERY WEIGHT: 45 lbs