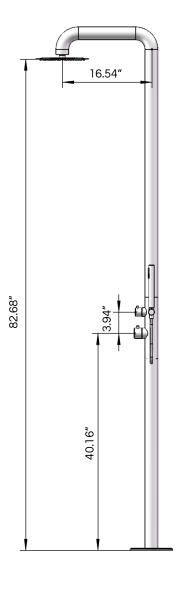

|
| PACKAGE DIMENSIONS: | L 51" x W 23" x H 11"                                                                                                              |
| DELIVERY WEIGHT:    | 43 lbs                                                                                                                             |
| MAINTENANCE & CARE  |                                                                                                                                    |
| BRUSHED:            | Regularly apply stainless steel cleaner and rub in the direction of the grain, using a slightly abrasive sponge.                   |
| MATTE BLACK:        | Regularly clean with soap water or alcohol. Do not use abrasives.                                                                  |









#### Denney Outdoor Shower Installation Guide

## REJUVENATION



Place the built-in part in the desired position. Mark and drill the (4) holes.



Remove the cover and outlet plugs. Cut off the excess portion of the built-in part.



Connect the hot and cold supply pipes to the built-in part and test for any leaks.



Secure by tightening the (4) expansion bolts.



Place the lower half of the shower onto the builtin part and secure into place with (4) screws.



Insert the upper half of the shower into the lower half. Align and secure the screw on the back side of the shower.