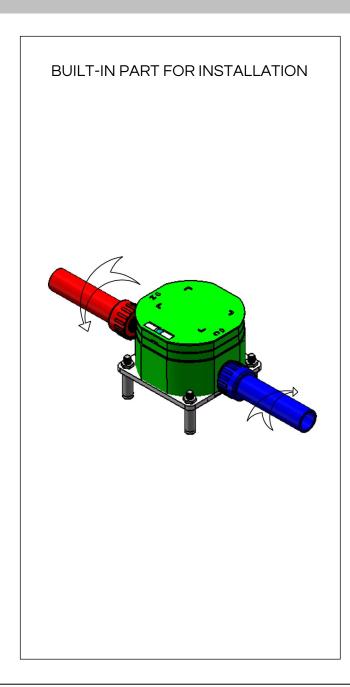

## REJUVENATION

Place the built-in part in the desired position. Mark and drill the (4) holes.

Remove the cover and outlet plugs. Cut off the excess portion of the built-in part.

Connect the hot and cold supply pipes to the built-in part and test for any leaks.