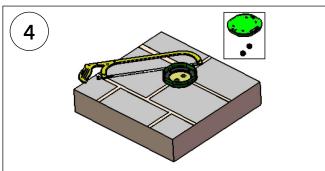

## REJUVENATION

Place the built-in part in the desired position. Mark and drill the (4) holes.

Remove the cover and outlet plugs. Cut off the excess portion of the built-in part.

Connect the hot and cold supply pipes to the built-in part and test for any leaks.