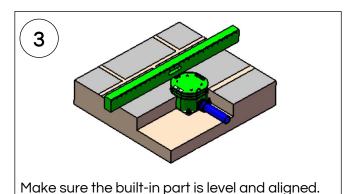

## REJUVENATION

Place the built-in part in the desired position. Mark and drill the (4) holes.

Remove the cover and outlet plugs. Cut off the excess portion of the built-in part.

Connect the hot and cold supply pipes to the built-in part and test for any leaks.

Secure by tightening the (4) expansion bolts.

Place the lower half of the shower onto the builtin part and secure into place with (4) screws.

Insert the upper half of the shower into the lower half. Align and secure the screw on the back side of the shower.