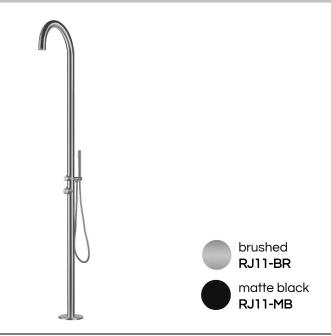

#### **SPECIFICATIONS**

MATERIAL: 316 marine grade stainless steel

FEATURES: pressure balance valve

two-way diverter hand shower

built-in part for easy installation protective cover included

WEIGHT: 38 lbs

#### MAINTENANCE & CARE

BRUSHED: Regularly apply stainless steel cleaner and rub in the direction of the

grain, using a slightly abrasive sponge.

MATTE BLACK: Regularly clean with soap water or alcohol. Do not use abrasives.