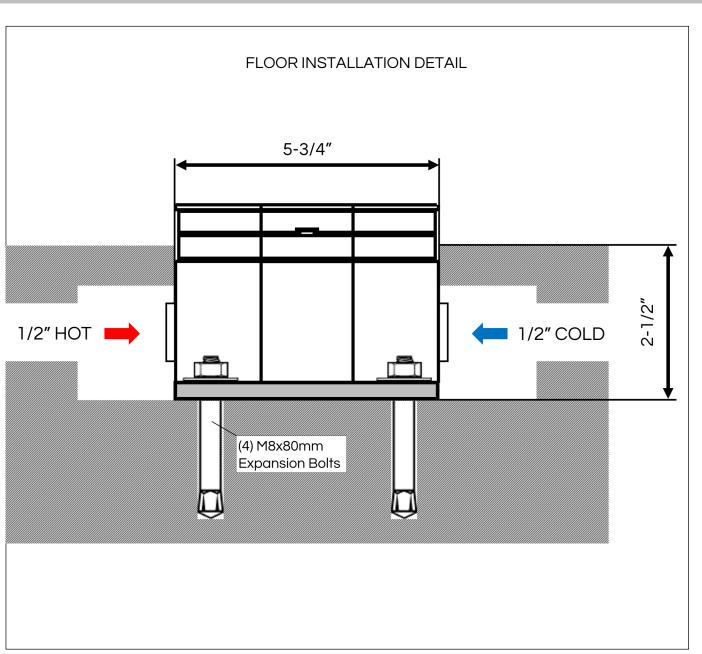

## REJUVENATION

Place the built-in part in the desired position. Mark and drill the (4) holes.

Remove the cover and outlet plugs. Cut off the excess portion of the built-in part.

Connect the hot and cold supply pipes to the built-in part and test for any leaks.

Secure by tightening the (4) expansion bolts.

Place the lower half of the shower onto the builtin part and secure into place with (4) screws.

Insert the upper half of the shower into the lower half. Align and secure the screw on the back side of the shower.