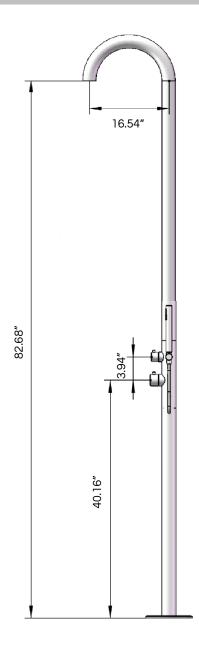

MATERIAL: 316 marine grade stainless steel

FEATURES: pressure balance valve

two-way diverter

foot wash

built-in part for easy installation protective cover included

38 lbs

PACKAGE DIMENSIONS: L 55" x W 23" x H 11"

DELIVERY WEIGHT: 45 lbs

WEIGHT: