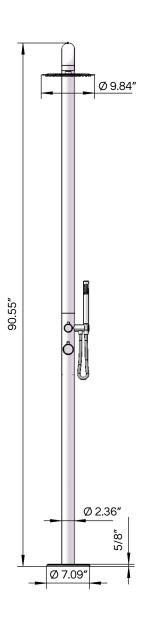

| MATERIAL:           | 316 marine grade stainless steel                                                                                                   |
|---------------------|------------------------------------------------------------------------------------------------------------------------------------|
| FEATURES:           | pressure balance valve two-way diverter hand shower rain shower head built-in part for easy installation protective cover included |
| WEIGHT:             | 36 lbs                                                                                                                             |
| PACKAGE DIMENSIONS: | L 51" x W 23" x H 11"                                                                                                              |
| DELIVERY WEIGHT:    | 43 lbs                                                                                                                             |
| MAINTENANCE & CARE  |                                                                                                                                    |
| BRUSHED:            | Regularly apply stainless steel cleaner and rub in the direction of the grain, using a slightly abrasive sponge.                   |
| MATTE BLACK:        | Regularly clean with soap water or alcohol. Do not use abrasives.                                                                  |