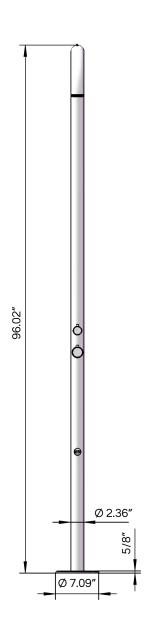

#### **SPECIFICATIONS**

MATERIAL: 316 marine grade stainless steel

FEATURES: pressure balance valve

two-way diverter hand shower

built-in part for easy installation protective cover included

WEIGHT: 38 lbs

PACKAGE DIMENSIONS: L 55" x W 23" x H 11"

DELIVERY WEIGHT: 45 lbs