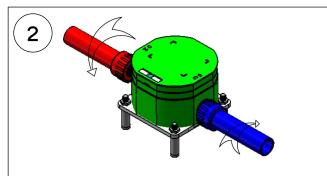

## REJUVENATION

Place the built-in part in the desired position. Mark and drill the (4) holes.

Remove the cover and outlet plugs. Cut off the excess portion of the built-in part.

Connect the hot and cold supply pipes to the built-in part and test for any leaks.