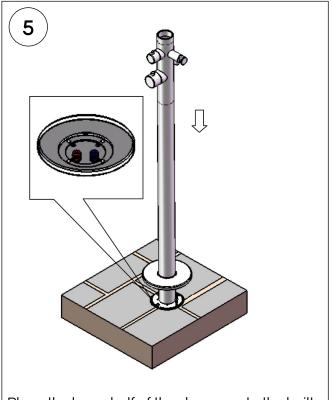

Secure by tightening the (4) expansion bolts.

Place the lower half of the shower onto the builtin part and secure into place with (4) screws.

Insert the upper half of the shower into the lower half. Align and secure the screw on the back side of the shower.