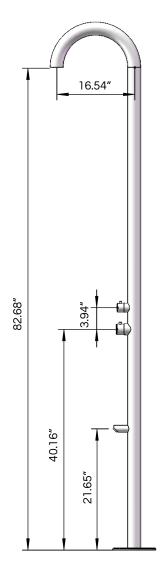

MATERIAL: 316 marine grade stainless steel

FEATURES: pressure balance valve

two-way diverter

foot wash

built-in part for easy installation protective cover included

38 lbs

PACKAGE DIMENSIONS: L 55" x W 23" x H 11"

DELIVERY WEIGHT: 45 lbs

WEIGHT: