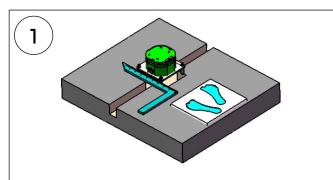

## REJUVENATION

Place the built-in part in the desired position. Mark and drill the (4) holes.

Remove the cover and outlet plugs. Cut off the excess portion of the built-in part.

Connect the hot and cold supply pipes to the built-in part and test for any leaks.