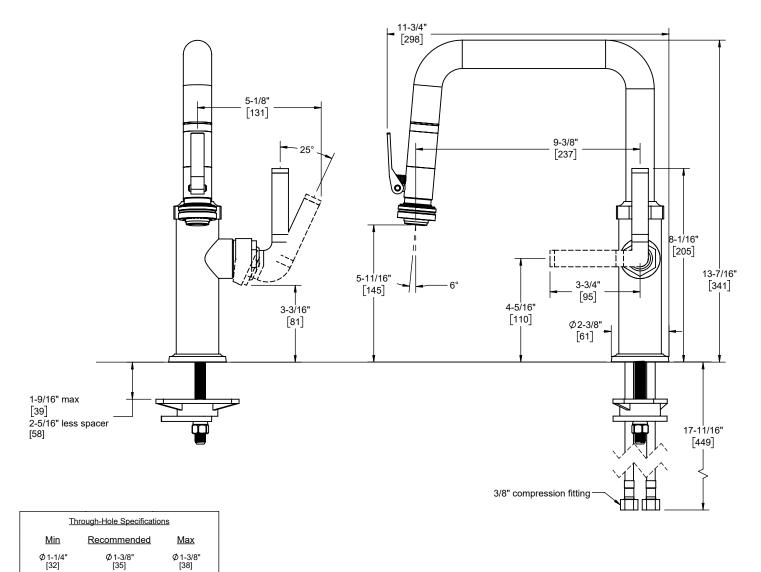

Dimensions are inches, rounded to 1/16" [Dimensions in brackets are mm, rounded to 1mm]