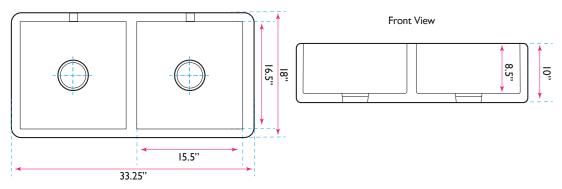

Top View

| OVERALL DIMENSIONS | INTERIOR BOWL | APRON HEIGHT | INTERIOR BOWL DEPTH | DRAIN DIMENSIONS      |
|--------------------|---------------|--------------|---------------------|-----------------------|
| 33.25" x 18"       | 15.5" x 16.5" | 10"          | 8.5"                | 3.5" Standard Opening |