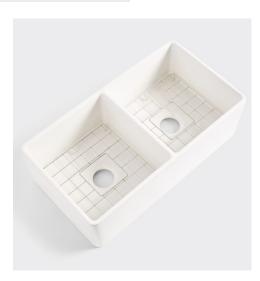

## **PRODUCT SPECIFICATIONS**

- Custom cabinet base required Heavy 2 person lift recommended
- Fireclay is hygienic with a glazed surface that inhibits bacterial growth better than stainless steel
- Includes bottom grid and drain
- Due to firing process, shrinking will occur. Nominal dimensions may vary by .25"
- Limited lifetime manufacturer's warranty
- Professional installation recommended
- Template not included