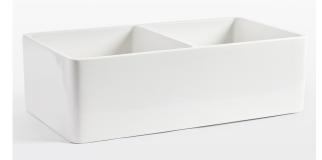

## REJUVENATION

Specifications FROST FIRECLAY DOUBLE SINK

2022.06.17

www.rejuvenation.com

## **PRODUCT SPECIFICATIONS**

- Custom cabinet base required Heavy 2 person lift recommended
- Fireclay is hygienic with a glazed surface that inhibits bacterial growth better than stainless steel
- Includes bottom grid and drain
- Due to firing process, shrinking will occur. Nominal dimensions may vary by .25"
- Limited lifetime manufacturer's warranty
- Professional installation recommended
- Template not included