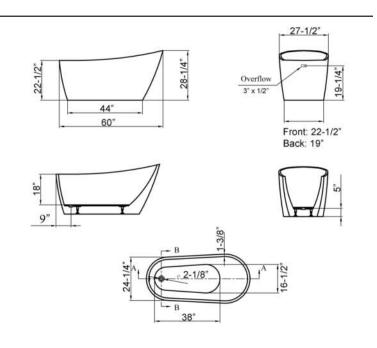

## REJUVENATION

L: 60" W: 27-½"

H:  $22-\frac{1}{2}$ " -  $28-\frac{1}{4}$ " (from floor to top

of tub)

Water depth: 18" to top of tub
Water depth: 14-3/4" to overflow
Overflow slot: 3" under tub rim

Gallon Capacity with OF: 38
Shipping Weight: 120 lbs.
Empty Weight: 60 lbs.
Filled Weight with OF: 378 lbs.