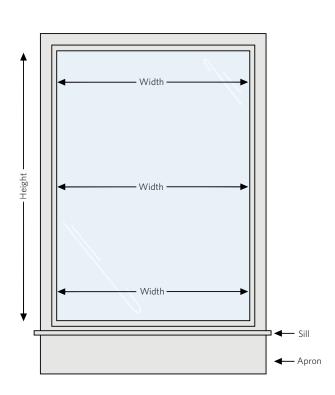

## **INTERNAL MOUNT**

- Measure inside width of window casing at top of window (this measurement is critical because headrail must fit)
- Measure inside height from top of window casing to top of sill in three places, record longest measurement
- Choose width at least 3/8" smaller than the window (round down to the nearest inch)

## **EXTERNAL MOUNT**

- · Measure width to be covered
- Measure height to be covered from top to desired length, record measurement
- 2" overlap on each side of window is recommeded for optimum light control and privacy