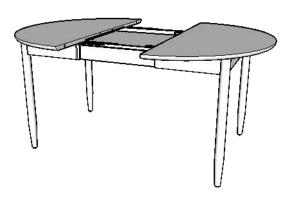

#### **Shaw Dining Table - Round Extension**

Step 4: Turn table right side up. Tighten lag bolts securely into place.

Step 5: Unlock table top and slide open to place the leaf on the storage braces.

Step 6: Close, lock the top in place and enjoy your new dining table.