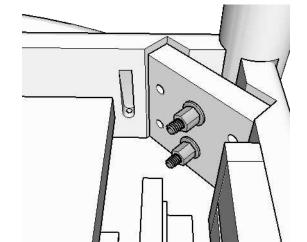

#### **Shaw Dining Table - Round Extension**

Step 4: Turn table right side up. Tighten lag bolts securely into place.

Step 5: Unlock table top and slide open to place the leaf on the storage braces.

Step 6: Close, lock the top in place and enjoy your new dining table.