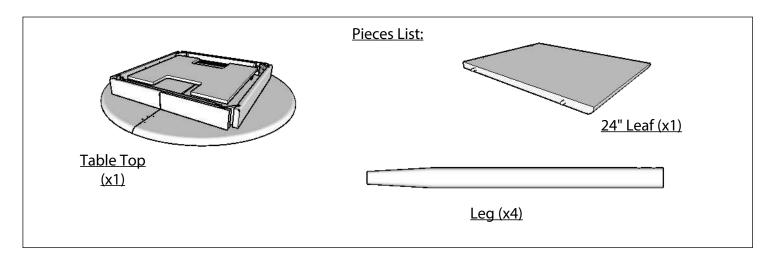

#### **Shaw Dining Table - Round Extension**

Step 1: Remove table base from packaging and place upside down on a non-abrasive surface.

Step 2: Remove legs from packaging and place one in a corner, placing bolts through corner block holes.

#### **Shaw Dining Table - Round Extension**

Step 4: Turn table right side up. Tighten lag bolts securely into place.

Step 5: Unlock table top and slide open to place the leaf on the storage braces.

Step 6: Close, lock the top in place and enjoy your new dining table.