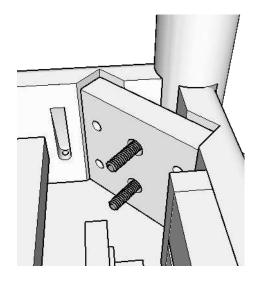

#### **Shaw Dining Table - Round Extension**

Step 1: Remove table base from packaging and place upside down on a non-abrasive surface.

Step 2: Remove legs from packaging and place one in a corner, placing bolts through corner block holes.

Step 3: Loosely tighten table leg by placing a washer and nut on the end.