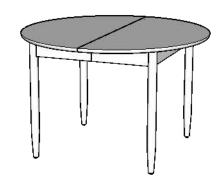

#### **Shaw Dining Table - Round Extension**

#### **Shaw Dining Table - Round Extension**

Step 4: Turn table right side up. Tighten lag bolts securely into place.

Step 5: Unlock table top and slide open to place the leaf on the storage braces.

Step 6: Close, lock the top in place and enjoy your new dining table.