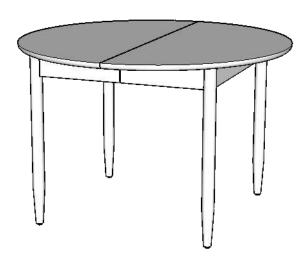

#### **Shaw Dining Table - Round Extension**

Step 1: Remove table base from packaging and place upside down on a non-abrasive surface.

Step 2: Remove legs from packaging and place one in a corner, placing bolts through corner block holes.

Step 3: Loosely tighten table leg by placing a washer and nut on the end.