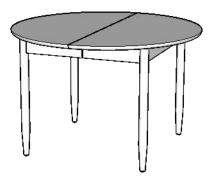

#### **Shaw Dining Table - Round Extension**

#### **Shaw Dining Table - Round Extension**

Step 1: Remove table base from packaging and place upside down on a non-abrasive surface.

Step 2: Remove legs from packaging and place one in a corner, placing bolts through corner block holes.