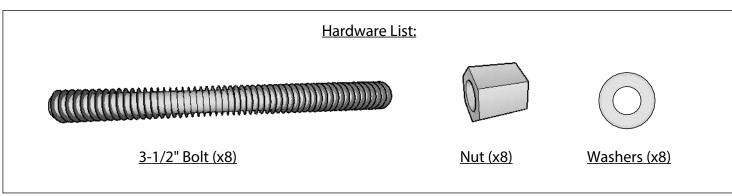

# REJUVENATION

### **ASSEMBLY INSTRUCTIONS**

#### **Shaw Dining Table - Round Extension**







## REJUVENATION

#### **ASSEMBLY INSTRUCTIONS**

#### **Shaw Dining Table - Round Extension**

Step 1: Remove table base from packaging and place upside down on a non-abrasive surface.



Step 2: Remove legs from packaging and place one in a corner, placing bolts through corner block holes.





Step 3: Loosely tighten table leg by placing a washer and nut on the end.

## REJUVENATION

#### **ASSEMBLY INSTRUCTIONS**

#### **Shaw Dining Table - Round Extension**

Step 4: Turn table right side up. Tighten lag bolts securely into place.



Step 5: Unlock table top and slide open to place the leaf on the storage braces.



Step 6: Close, lock the top in place and enjoy your new dining table.