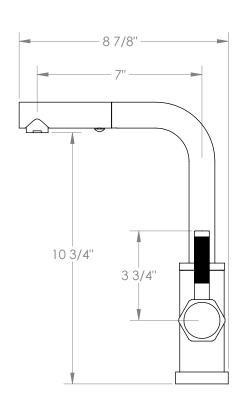

## Sutton 111-9.3P1-SP4

Deck Mounted 1 Hole Square Top Prep Faucet with Pull Out Spray

Fits Deck Up To 1-1/2" Thick

Recommended Mounting Hole: 1-3/8"

Pullout Hose Length: 14-16" (Final Length May Vary Depending

on Spout Type)

All Lead-Free Brass Construction

Flow Rate: 1.7 GPM

Uses a Ceramic Mixing Cartridge 2 Flow Patterns: Aerated and Spray

Spout Can Swivel 360°

Professional Installation Required

Available in the following finishes: