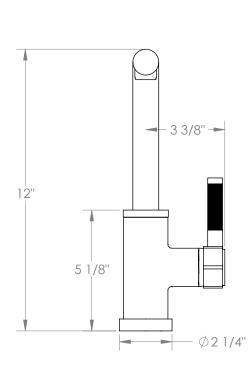

## Sutton 111-9.3P1-SP4

Deck Mounted 1 Hole Square Top Prep Faucet with Pull Out Spray

Fits Deck Up To 1-1/2" Thick

Recommended Mounting Hole: 1-3/8"

Pullout Hose Length: 14-16" (Final Length May Vary Depending

on Spout Type)

All Lead-Free Brass Construction

Flow Rate: 1.7 GPM

Uses a Ceramic Mixing Cartridge 2 Flow Patterns: Aerated and Spray

Spout Can Swivel 360°

Professional Installation Required

Available in the following finishes: