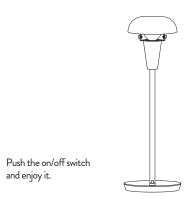

### ASSEMBLY PROCESS

1 x Allen key

2

Fix the bulb to the socket.

Adjust the lampshade and tighten the shade with the Allen key (included)

4