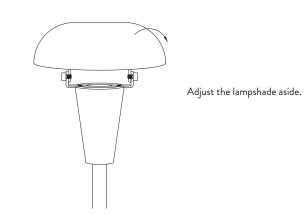

### ASSEMBLY PROCESS

1 x Allen key

2

Fix the bulb to the socket.

Adjust the lampshade and tighten the shade with the Allen key (included)

4