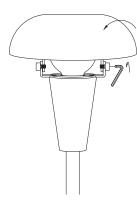

### ASSEMBLY PROCESS

1 x Allen key

2

Fix the bulb to the socket.

Adjust the lampshade and tighten the shade with the Allen key (included)

4