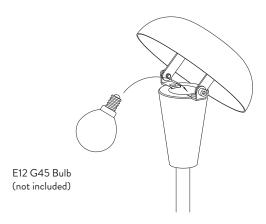

#### TINY TABLE LAMP

 Voltage:
 120V,60Hz

 Dimmable:
 No

 Certification:
 ETL,IP20

 Socket:
 E12 socket base

Recommended Light source: Bulb max 25w incandescent

or max 12w LED

### ASSEMBLY PROCESS

1 x Allen key

2

Fix the bulb to the socket.

Adjust the lampshade and tighten the shade with the Allen key (included)

4