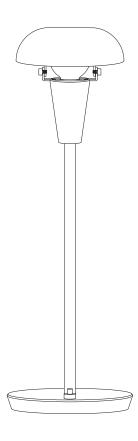

#### TINY TABLE LAMP

 Voltage:
 120V,60Hz

 Dimmable:
 No

 Certification:
 ETL,IP20

 Socket:
 E12 socket base

Recommended Light source: Bulb max 25w incandescent

or max 12w LED

### ASSEMBLY PROCESS

1 x Allen key

2

Fix the bulb to the socket.

Adjust the lampshade and tighten the shade with the Allen key (included)

4