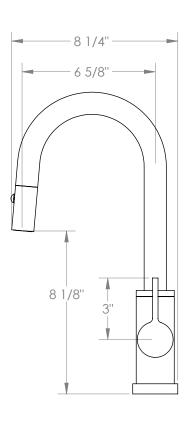

## REJUVENATION®

West Slope 37-9.3PG2-BL2 Deck Mounted 1 Hole Gooseneck Prep Faucet with Pull Down Spray Fits Deck Up To 1-1/2" Thick

Recommended Mounting Hole: 1-3/8" Pullout Hose Length: 14-16" (Final Length May Vary Depending on Spout Type) All Lead-Free Brass Construction Flow Rate: 1.7 GPM Uses a Ceramic Mixing Cartridge 2 Flow Patterns: Aerated and Spray Spout Can Swivel 360° Professional Installation Required