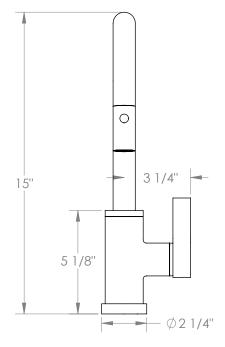

## REJUVENATION®

West Slope 37-9.3PG2-BL2 Deck Mounted 1 Hole Gooseneck Prep Faucet with Pull Down Spray Fits Deck Up To 1-1/2" Thick

Recommended Mounting Hole: 1-3/8" Pullout Hose Length: 14-16" (Final Length May Vary Depending on Spout Type) All Lead-Free Brass Construction Flow Rate: 1.7 GPM Uses a Ceramic Mixing Cartridge 2 Flow Patterns: Aerated and Spray Spout Can Swivel 360° Professional Installation Required