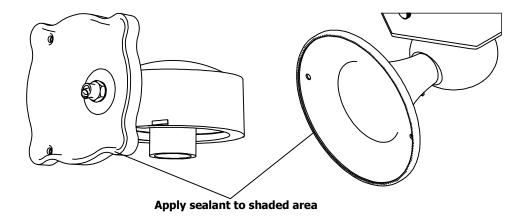

See reverse side of instructions for important wiring information

3. Secure the canopy to the junction box or crossbar using the provided screws. For outdoor use, use rubber washers provided.

4. This fixture is suitable for indoor or outdoor use. For wet locations, apply silicone sealant to perimeter of the back of the canopy where it meets the wall.