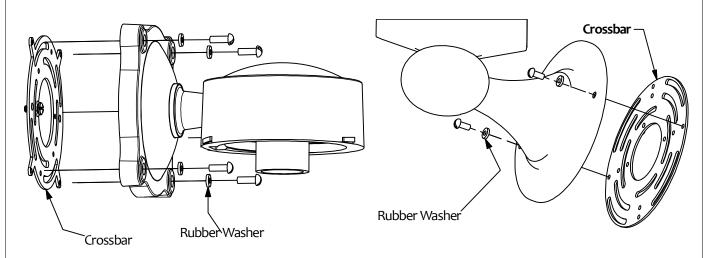

## Pittock/ Tolson Wall Light Installation

skill level

Basic Electrician

installation instructions

toolbox

- 1. Mount the crossbar to the junction box.
- 2. Holding the fixture close to the electrical box, connect the fixture wires to the house wires. Make connections as appropriate for your house wiring.

See reverse side of instructions for important wiring information

3. Secure the canopy to the junction box or crossbar using the provided screws. For outdoor use, use rubber washers provided.

4. This fixture is suitable for indoor or outdoor use. For wet locations, apply silicone sealant to perimeter of the back of the canopy where it meets the wall.